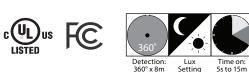

## FEATURES

- Energy Star Listed
- Brush nickel (Stainless steel) finish
- Outstanding lumen Output
- Mercury Free
- Elegant design & Durability
- Easy Installation & Maintenance
- 50,000 hours lifespan(L70)
- 5-year warranty
- IP44 water-resistant rated
- Dim Level 30%
- Lux level sensing (5lux, 30lux, 150lux, 2000lux)
- Detection range (2m, 5m, 8m)
- Timer setting (5sec, 90sec, 5min, 15min)