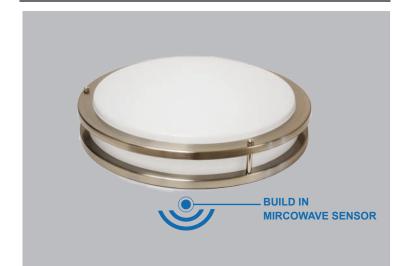

## LED FLUSH MOUNT CEILING FIXTURE with MIRCOWAVE SENSOR

[3,661\*]

Ш

## FEATURES

- Energy Star Listed
- Brush nickel (Stainless steel) finish
- Outstanding lumen Output
- Mercury Free
- Elegant design & Durability
- Easy Installation & Maintenance
- 50,000 hours lifespan(L70)
- 5-year warranty
- IP44 water-resistant rated
- Dim Level 30%
- Lux level sensing (5lux, 30lux, 150lux, 2000lux)
- Detection range (2m, 5m, 8m)
- Timer setting (5sec, 90sec, 5min, 15min)